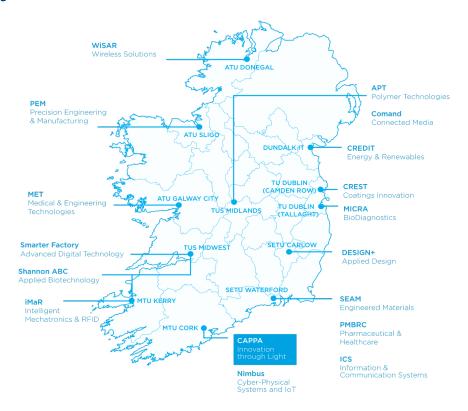

## **Technology Gateways Network**

## Delivering Solutions to Industry – an Enterprise Ireland funded network

The **Technology Gateway** at CAPPA is one of 17 gateways funded by Enterprise Ireland around the country, and the only one focused on photonics applications. The gateways have a remit to deliver technology solutions to Irish industry, and the CAPPA gateway is successfully providing photonic solutions for industries in the **Pharmaceutical**, **Food & Beverage** and **Medical Device** sectors.